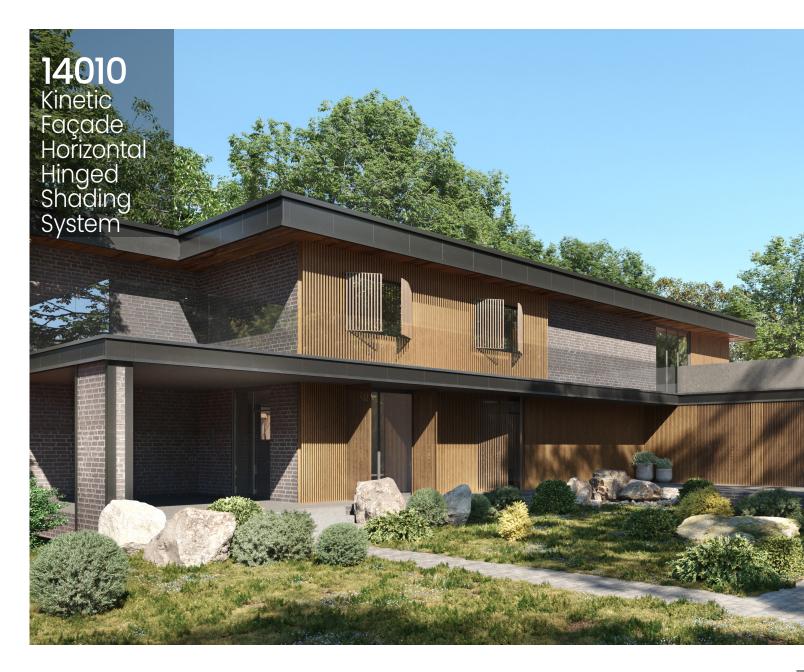

**14010** Kinetic Façade Horizontal Hinged Shading System

Engineering Your Architecture

**Rabel 14010** is a kinetic facade hinged shading system moving in the horizontal axis. The sashes can be operated electrically or manually. The system can accommodate single and double sash constructions. The leaf width can be 1.2 meters and its height up to 5 meters thus making it possible to cover the building slaps.

The system has been designed to allow for seamless integration with the building external cladding. Several versions are available to be used with fiber cement, HPL, Aluminium composite panels, wood, glass, ceramic and metal sheets. Provision has been taken to allow the use of cladding material on the shading system itself. In addition to the cladding material, the system comes with a variety of blades to be installed vertically or horizontally.

In its standard configuration provision has been taken to allow for the installation of build in fly screen. A complete black out option is also available through the sealing of all the seams.

Having a track depth of only 60mm and an installation depth of 150mm makes it the ideal choice for use in tight spaces. For the system to function a top box is not required. As a result, the shading can be fitted on existing openings as well as make use of the whole opening from slap to slap. The side tracks have been minimized to 18.5mm in height thus maximizing the internal view angle.

The control can be via a wall mounted switch or a remote control in single or group mode.