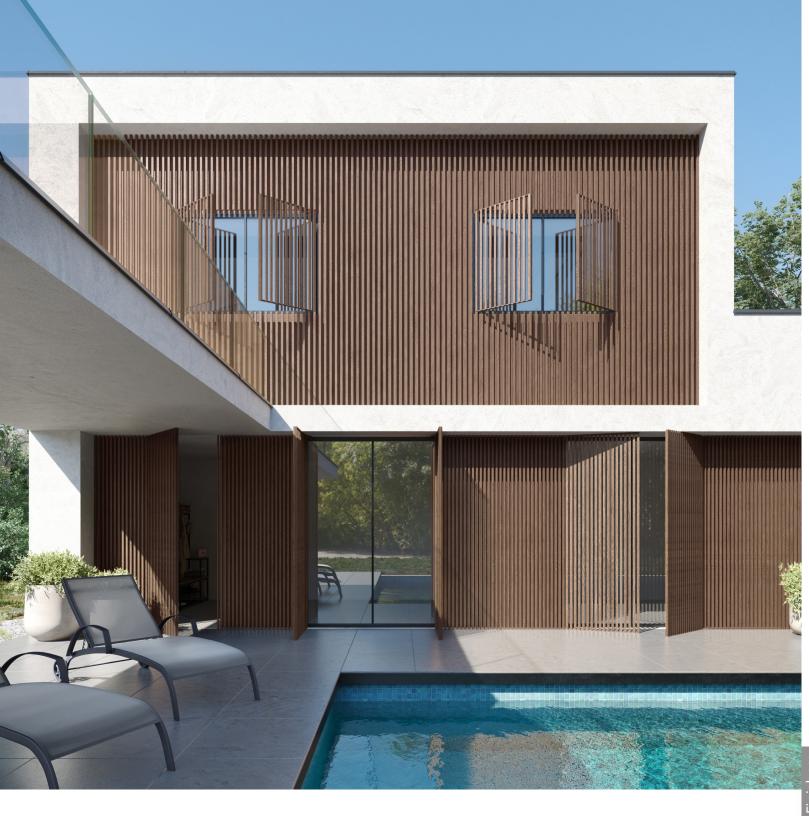

**14010** Kinetic Façade Horizontal Hinged Shading System

Engineering Your Architecture

**Rabel 14010** is a kinetic facade hinged shading system moving in the horizontal axis. The sashes can be operated electrically or manually. The system can accommodate single and double sash constructions. The leaf width can be 1.2 meters and its height up to 5 meters thus making it possible to cover the building slaps.

The system has been designed to allow for seamless integration with the building external cladding. Several versions are available to be used with fiber cement, HPL, Aluminium composite panels, wood, glass, ceramic and metal sheets. Provision has been taken to allow the use of cladding material on the shading system itself. In addition to the cladding material, the system comes with a variety of blades to be installed vertically or horizontally.

In its standard configuration provision has been taken to allow for the installation of build in fly screen. A complete black out option is also available through the sealing of all the seams.

Having a track depth of only 60mm and an installation depth of 150mm makes it the ideal choice for use in tight spaces. For the system to function a top box is not required. As a result, the shading can be fitted on existing openings as well as make use of the whole opening from slap to slap. The side tracks have been minimized to 18.5mm in height thus maximizing the internal view angle.