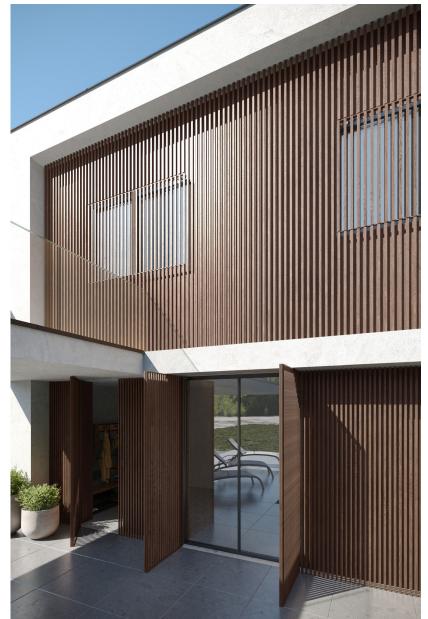

**14010** Kinetic Façade Horizontal Hinged Shading System

Engineering Your Architecture

**Rabel 14010** is a kinetic facade hinged shading system moving in the horizontal axis. The sashes can be operated electrically or manually. The system can accommodate single and double sash constructions. The leaf width can be 1.2 meters and its height up to 5 meters thus making it possible to cover the building slaps.

The system has been designed to allow for seamless integration with the building external cladding. Several versions are available to be used with fiber cement, HPL, Aluminium composite panels, wood, glass, ceramic and metal sheets. Provision has been taken to allow the use of cladding material on the shading system itself. In addition to the cladding material, the system comes with a variety of blades to be installed vertically or horizontally.

In its standard configuration provision has been taken to allow for the installation of build in fly screen. A complete black out option is also available through the sealing of all the seams.

Having a track depth of only 60mm and an installation depth of 150mm makes it the ideal choice for use in tight spaces. For the system to function a top box is not required. As a result, the shading can be fitted on existing openings as well as make use of the whole opening from slap to slap. The side tracks have been minimized to 18.5mm in height thus maximizing the internal view angle.

The control can be via a wall mounted switch or a remote control in single or group mode.