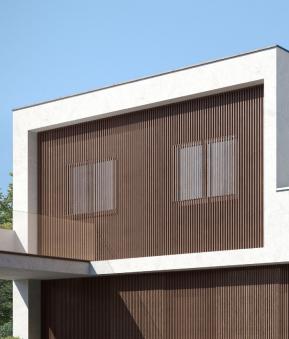

**14010** Kinetic Façade Horizontal Hinged Shading System

Engineering Your Architecture

**Rabel 14010** is a kinetic facade hinged shading system moving in the horizontal axis. The sashes can be operated electrically or manually. The system can accommodate single and double sash constructions. The leaf width can be 1.2 meters and its height up to 5 meters thus making it possible to cover the building slaps.

The system has been designed to allow for seamless integration with the building external cladding. Several versions are available to be used with fiber cement, HPL, Aluminium composite panels, wood, glass, ceramic and metal sheets. Provision has been taken to allow the use of cladding material on the shading system itself. In addition to the cladding material, the system comes with a variety of blades to be installed vertically or horizontally.

In its standard configuration provision has been taken to allow for the installation of build in fly screen. A complete black out option is also available through the sealing of all the seams.

Having a track depth of only 60mm and an installation depth of 150mm makes it the ideal choice for use in tight spaces. For the system to function a top box is not required. As a result, the shading can be fitted on existing openings as well as make use of the whole opening from slap to slap. The side tracks have been minimized to 18.5mm in height thus maximizing the internal view angle.

The control can be via a wall mounted switch or a remote control in single or group mode.