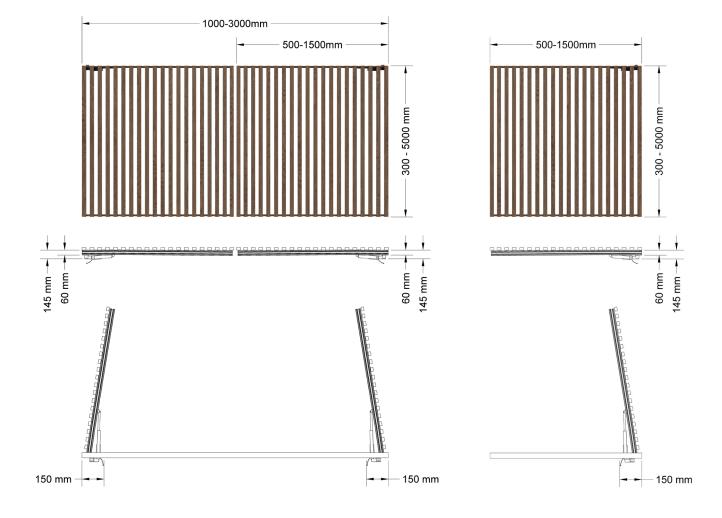

In its standard configuration provision has been taken to allow for the installation of build in fly screen. A complete black out option is also available through the sealing of all the seams.

Having a track depth of only 60mm and an installation depth of 150mm makes it the ideal choice for use in tight spaces. For the system to function a top box is not required. As a result, the shading can be fitted on existing openings as well as make use of the whole opening from slap to slap. The side tracks have been minimized to 18.5mm in height thus maximizing the internal view angle.

## **Technical Characteristics**

| 1200mm         | Frame Profile Visible Width:                                               |
|----------------|----------------------------------------------------------------------------|
| 5000mm         | Electric Motion:                                                           |
| 200Kg          | Motor Voltage:                                                             |
| 150mm          | Motor Current:                                                             |
| 225mm per Sash | Manual Movement:                                                           |
| 4, 10mm        | Manual Locking System:                                                     |
| 60mm           | Blackout:                                                                  |
| 11.5-28mm      | Flyscreen:                                                                 |
| 60mm           | Sealing type:                                                              |
|                | 5000mm<br>200Kg<br>150mm<br>225mm per Sash<br>4, 10mm<br>60mm<br>11.5-28mm |

18.5mm Available 24vdc 1.5-3A Available Available Available Available

Gaskets, Nylon Brush

Kinetic Façade Horizontal Hinged Shading System