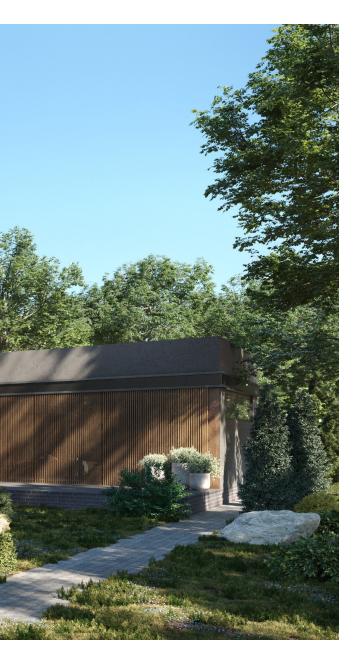

**14010** Kinetic Façade Horizontal Hinged Shading System

Engineering Your Architecture

**Rabel 14010** is a kinetic facade hinged shading system moving in the horizontal axis. The sashes can be operated electrically or manually. The system can accommodate single and double sash constructions. The leaf width can be 1.2 meters and its height up to 5 meters thus making it possible to cover the building slaps.

The system has been designed to allow for seamless integration with the building external cladding. Several versions are available to be used with fiber cement, HPL, Aluminium composite panels, wood, glass, ceramic and metal sheets. Provision has been taken to allow the use of cladding material on the shading system itself. In addition to the cladding material, the system comes with a variety of blades to be installed vertically or horizontally.

In its standard configuration provision has been taken to allow for the installation of build in fly screen. A complete black out option is also available through the sealing of all the seams.

Having a track depth of only 60mm and an installation depth of 150mm makes it the ideal choice for use in tight spaces. For the system to function a top box is not required. As a result, the shading can be fitted on existing openings as well as make use of the whole opening from slap to slap. The side tracks have been minimized to 18.5mm in height thus maximizing the internal view angle.