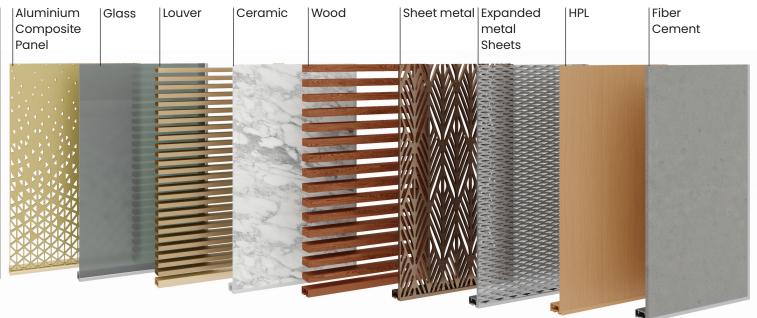

The system has been designed to allow for seamless integration with the building external cladding. Several versions are available to be used with fiber cement, HPL, Aluminium composite panels, wood, glass, ceramic and metal sheets. Provision has been taken to allow the use of cladding material on the shading system itself. In addition to the cladding material, the system comes with a variety of blades to be installed vertically or horizontally.