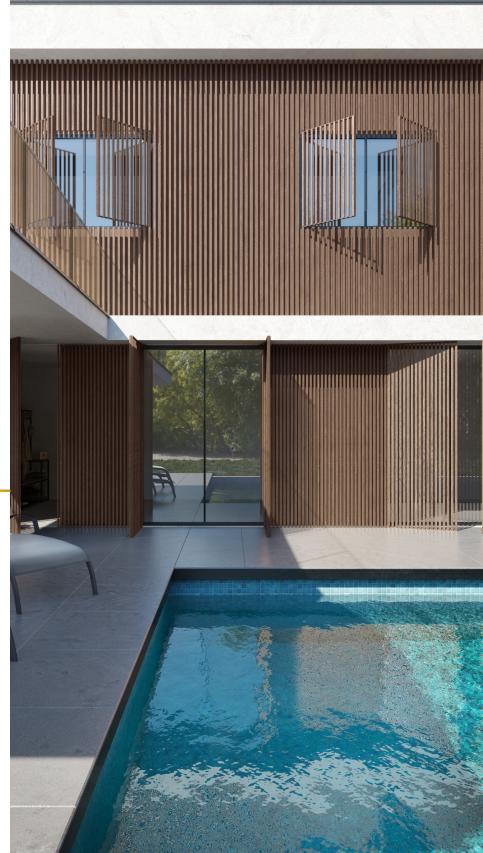

**14010** Kinetic Façade Horizontal Hinged Shading System

Engineering Your Architecture

**Rabel 14010** is a kinetic facade hinged shading system moving in the horizontal axis. The sashes can be operated electrically or manually. The system can accommodate single and double sash constructions. The leaf width can be 1.2 meters and its height up to 5 meters thus making it possible to cover the building slaps.

The system has been designed to allow for seamless integration with the building external cladding. Several versions are available to be used with fiber cement, HPL, Aluminium composite panels, wood, glass, ceramic and metal sheets. Provision has been taken to allow the use of cladding material on the shading system itself. In addition to the cladding material, the system comes with a variety of blades to be installed vertically or horizontally.

In its standard configuration provision has been taken to allow for the installation of build in fly screen. A complete black out option is also available through the sealing of all the seams.

Having a track depth of only 60mm and an installation depth of 150mm makes it the ideal choice for use in tight spaces. For the system to function a top box is not required. As a result, the shading can be fitted on existing openings as well as make use of the whole opening from slap to slap. The side tracks have been minimized to 18.5mm in height thus maximizing the internal view angle.

The control can be via a wall mounted switch or a remote control in single or group mode.