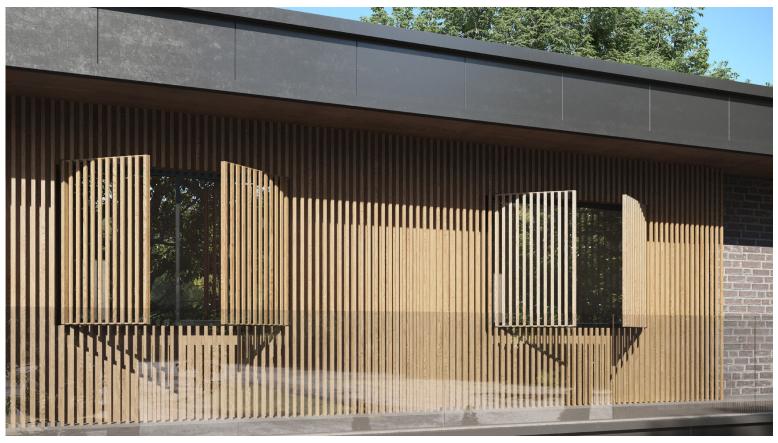

**14010** Kinetic Façade Horizontal Hinged Shading System

Engineering Your Architecture

**Rabel 14010** is a kinetic facade hinged shading system moving in the horizontal axis. The sashes can be operated electrically or manually. The system can accommodate single and double sash constructions. The leaf width can be 1.2 meters and its height up to 5 meters thus making it possible to cover the building slaps.

The system has been designed to allow for seamless integration with the building external cladding. Several versions are available to be used with fiber cement, HPL, Aluminium composite panels, wood, glass, ceramic and metal sheets. Provision has been taken to allow the use of cladding material on the shading system itself. In addition to the cladding material, the system comes with a variety of blades to be installed vertically or horizontally.

In its standard configuration provision has been taken to allow for the installation of build in fly screen. A complete black out option is also available through the sealing of all the seams.

Having a track depth of only 60mm and an installation depth of 150mm makes it the ideal choice for use in tight spaces. For the system to function a top box is not required. As a result, the shading can be fitted on existing openings as well as make use of the whole opening from slap to slap. The side tracks have been minimized to 18.5mm in height thus maximizing the internal view angle.