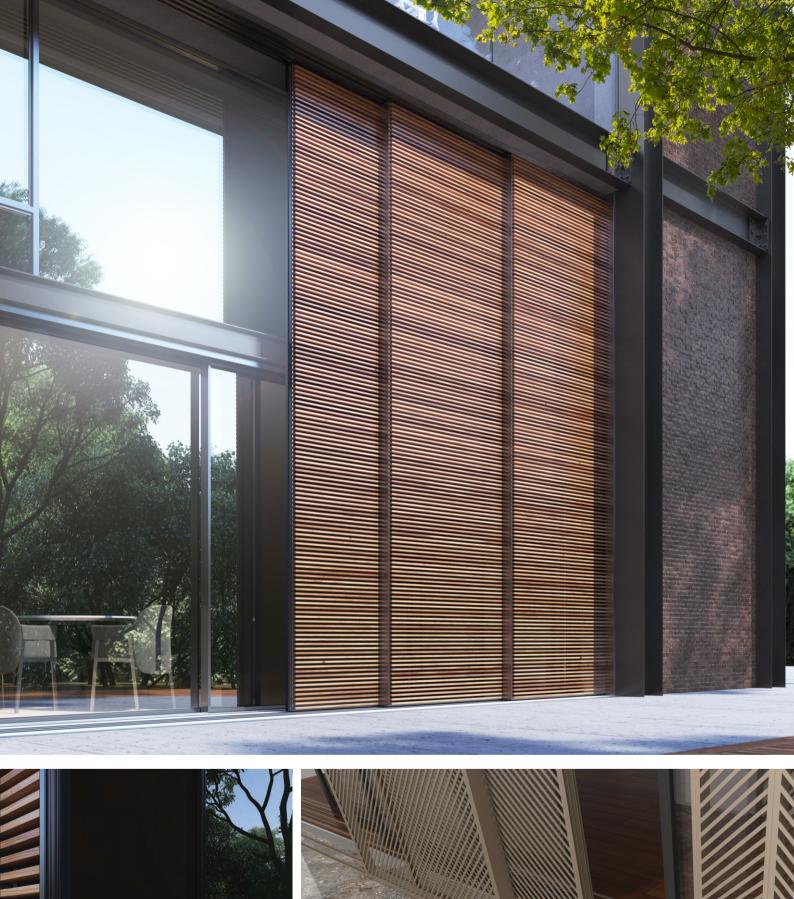

14050 Horizontal Sliding Shading Façade System

Engineering Your Architecture

Rabel 14050 is a Sliding shading façade system moving in the horizontal axis.

The leaves can be operated independently or in a stacked configuration. The movement is done manually or electrically. The leaf height can be up to 5m and its width up to 4 meters. The system allows for the construction of wall recessed, stepped as well as facing leaves in any configuration. In addition the system is equipped with a multi-lock system for burglary resistance.

The system is an ideal solution for projects where it is important to allow ease of passage through the shading system. Its also an effective solution for facades exceeding 3 meters.

The system has been designed to allow for seamless integration with the building external cladding. Several versions are available to be used with fiber cement, HPL, Aluminium composite panels, wood, glass, ceramic and metal sheets. Provision has been taken to allow the use of cladding material on the shading system itself. In addition to the cladding material, the system comes with a variety of blades to be installed vertically or horizontally.

In its standard configuration provision has been taken to allow for the installation of build in fly screen. A complete black out option is also available through the sealing of all the seams.

For the system to function a top box is not required.