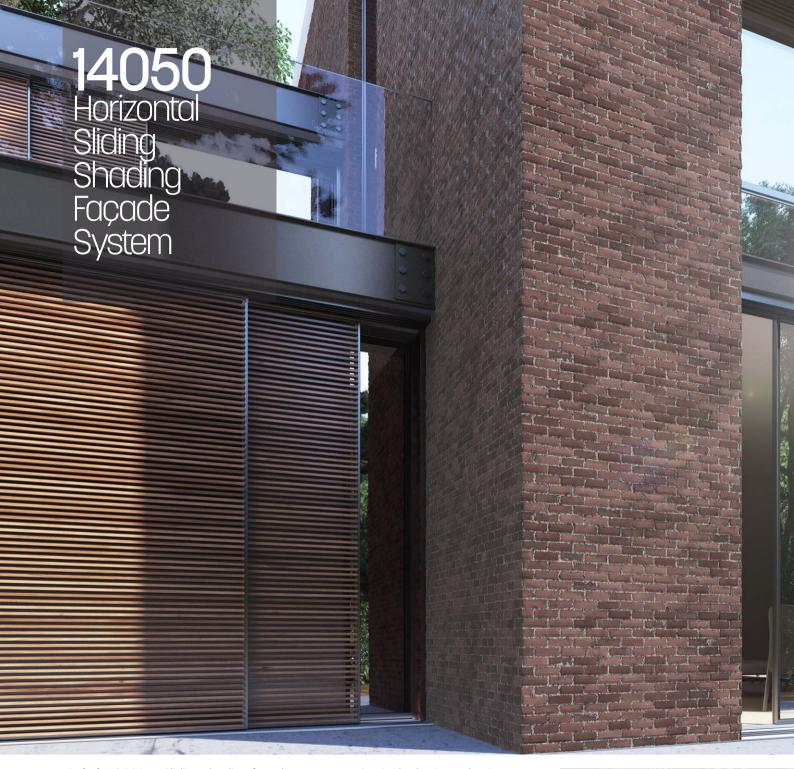

14050 Horizontal Sliding Shading Façade System

Engineering Your Architecture

Rabel 14050 is a Sliding shading façade system moving in the horizontal axis.

The leaves can be operated independently or in a stacked configuration. The movement is done manually or electrically. The leaf height can be up to 5m and its width up to 4 meters. The system allows for the construction of wall recessed, stepped as well as facing leaves in any configuration. In addition the system is equipped with a multi-lock system for burglary resistance.

The system is an ideal solution for projects where it is important to allow ease of passage through the shading system. Its also an effective solution for facades exceeding 3 meters.

The system has been designed to allow for seamless integration with the building external cladding. Several versions are available to be used with fiber cement, HPL, Aluminium composite panels, wood, glass, ceramic and metal sheets. Provision has been taken to allow the use of cladding material on the shading system itself. In addition to the cladding material, the system comes with a variety of blades to be installed vertically or horizontally.

Horizontal Sliding Shading Façade System