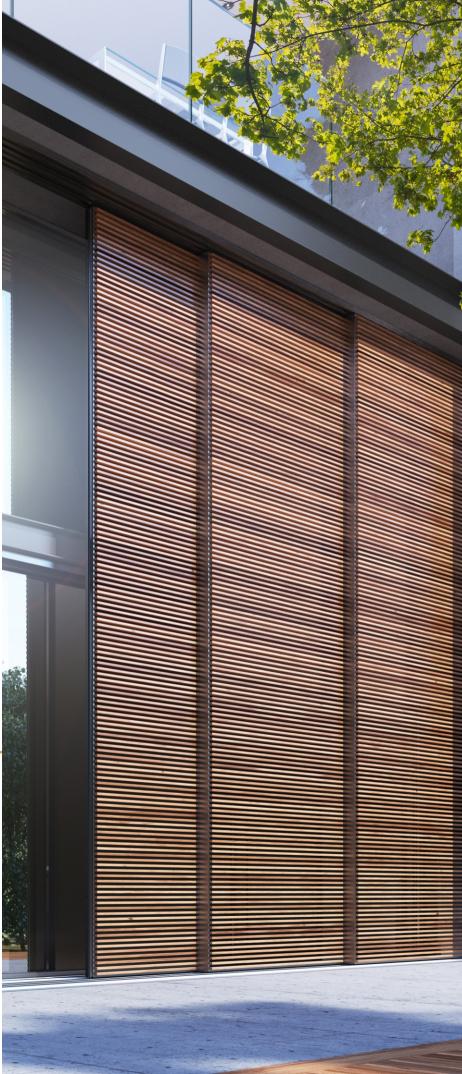

14050 Horizontal Sliding Shading Façade System

Engineering Your Architecture

Rabel 14050 is a Sliding shading façade system moving in the horizontal axis.

The leaves can be operated independently or in a stacked configuration. The movement is done manually or electrically. The leaf height can be up to 5m and its width up to 4 meters. The system allows for the construction of wall recessed, stepped as well as facing leaves in any configuration. In addition the system is equipped with a multi-lock system for burglary resistance.

The system is an ideal solution for projects where it is important to allow ease of passage through the shading system. Its also an effective solution for facades exceeding 3 meters.

The system has been designed to allow for seamless integration with the building external cladding. Several versions are available to be used with fiber cement, HPL, Aluminium composite panels, wood, glass, ceramic and metal sheets. Provision has been taken to allow the use of cladding material on the shading system itself. In addition to the cladding material, the system comes with a variety of blades to be installed vertically or horizontally.