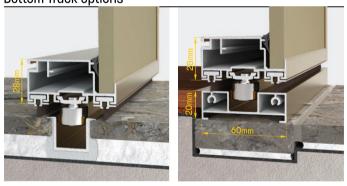

The system is an ideal solution for projects where it is important to allow ease of passage through the shading system. Its also an effective solution for facades exceeding 3 meters.

The system has been designed to allow for seamless integration with the building external cladding. Several versions are available to be used with fiber cement, HPL, Aluminium composite panels, wood, glass, ceramic and metal sheets. Provision has been taken to allow the use of cladding material on the shading system itself. In addition to the cladding material, the system comes with a variety of blades to be installed vertically or horizontally.