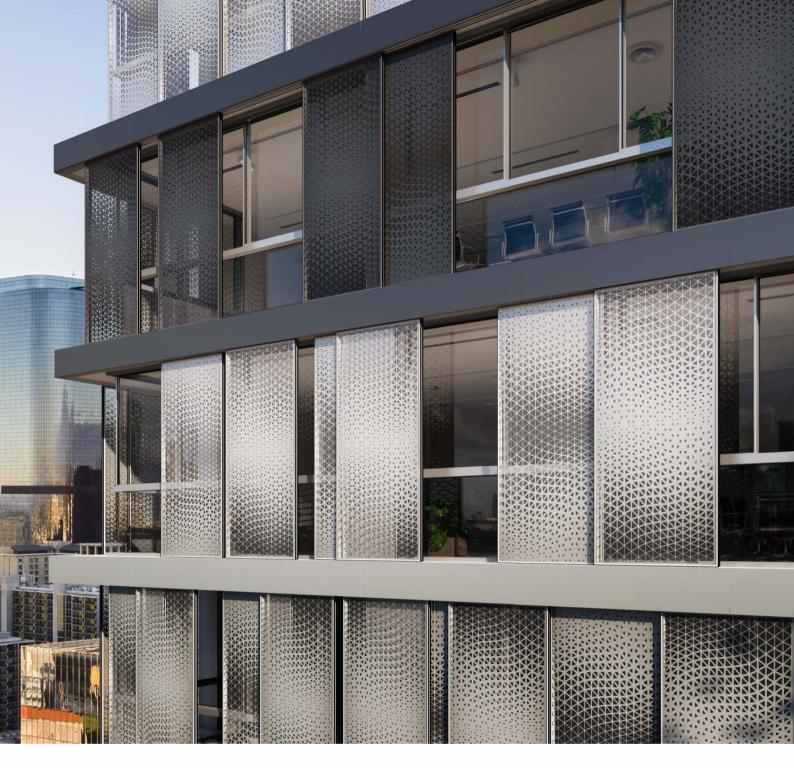

14050 Horizontal Sliding Shading Façade System

Engineering Your Architecture

Rabel 14050 is a Sliding shading façade system moving in the horizontal axis.

The leaves can be operated independently or in a stacked configuration. The movement is done manually or electrically. The leaf height can be up to 5m and its width up to 4 meters. The system allows for the construction of wall recessed, stepped as well as facing leaves in any configuration. In addition the system is equipped with a multi-lock system for burglary resistance.

The system is an ideal solution for projects where it is important to allow ease of passage through the shading system. Its also an effective solution for facades exceeding 3 meters.

The system has been designed to allow for seamless integration with the building external cladding. Several versions are available to be used with fiber cement, HPL, Aluminium composite panels, wood, glass, ceramic and metal sheets. Provision has been taken to allow the use of cladding material on the shading system itself. In addition to the cladding material, the system comes with a variety of blades to be installed vertically or horizontally.