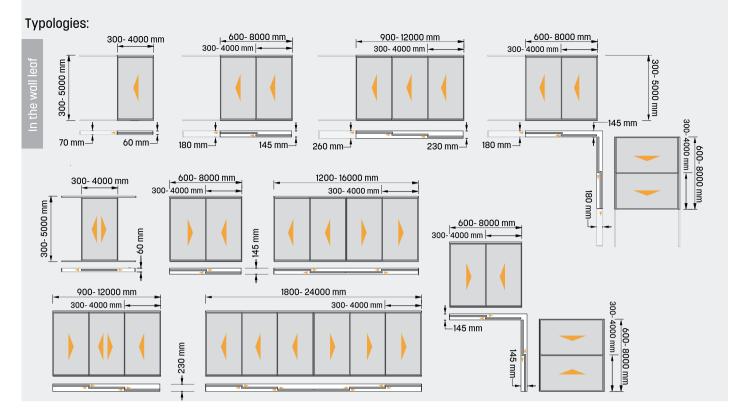

14050 Horizontal Sliding Shading Façade System

Engineering Your Architecture

Rabel 14050 is a Sliding shading façade system moving in the horizontal axis.

The leaves can be operated independently or in a stacked configuration. The movement is done manually or electrically. The leaf height can be up to 5m and its width up to 4 meters. The system allows for the construction of wall recessed, stepped as well as facing leaves in any configuration. In addition the system is equipped with a multi-lock system for burglary resistance.

## **Technical Characteristics**

| Max Leaf Width:                   | 4000mm               |
|-----------------------------------|----------------------|
| Max Leaf height:                  | 5000mm               |
| Max Leaf Weight:                  | 200Kg                |
| Installation Depth:               | 60-230mm             |
| Parking Space:                    | 300-4000mm           |
| Leaf profile depth:               | 60mm                 |
| Leaf Profile visible width (max): | 28mm                 |
| Frame Profile depth:              | 60mm                 |
| Frame Profile visible width:      | 41mm                 |
| Sliding Rollers:                  | Stainless Steel      |
| Alignment rollers:                | Stainless Steel      |
| Sealing:                          | Gaskets, Nylon Brush |
| Cladding Space:                   | 4,10mm               |
| Electric Motion:                  | Available            |
| Electric Motion Max Width:        | 12000mm              |
| Manual Movement:                  | Available            |
| Manual Locking System:            | Available            |
| Blackout:                         | Available            |
| Flyscreen:                        | Available            |
|                                   |                      |