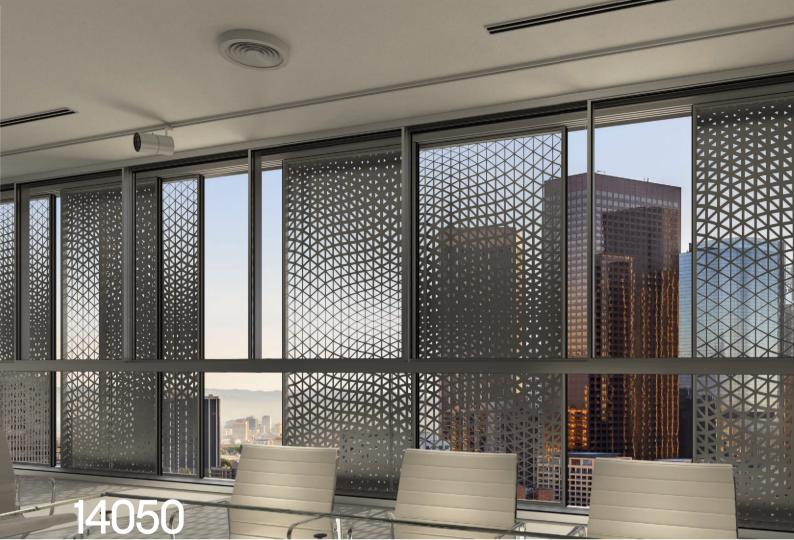

14050 Horizontal Sliding Shading Façade System

Engineering Your Architecture

Rabel 14050 is a Sliding shading façade system moving in the horizontal axis.

The leaves can be operated independently or in a stacked configuration. The movement is done manually or electrically. The leaf height can be up to 5m and its width up to 4 meters. The system allows for the construction of wall recessed, stepped as well as facing leaves in any configuration. In addition the system is equipped with a multi-lock system for burglary resistance.

The system is an ideal solution for projects where it is important to allow ease of passage through the shading system. Its also an effective solution for facades exceeding 3 meters.

The system has been designed to allow for seamless integration with the building external cladding. Several versions are available to be used with fiber cement, HPL, Aluminium composite panels, wood, glass, ceramic and metal sheets. Provision has been taken to allow the use of cladding material on the shading system itself. In addition to the cladding material, the system comes with a variety of blades to be installed vertically or horizontally.