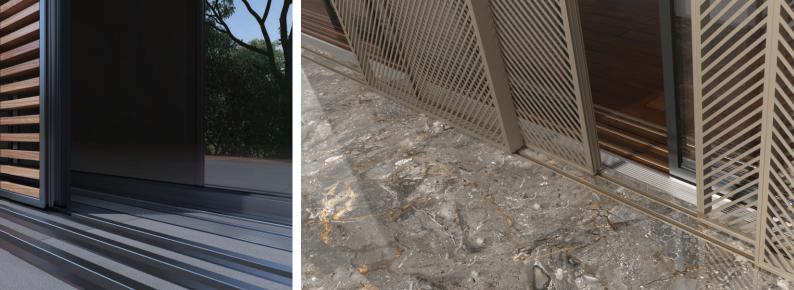

The system is an ideal solution for projects where it is important to allow ease of passage through the shading system. Its also an effective solution for facades exceeding 3 meters.

The system has been designed to allow for seamless integration with the building external cladding. Several versions are available to be used with fiber cement, HPL, Aluminium composite panels, wood, glass, ceramic and metal sheets. Provision has been taken to allow the use of cladding material on the shading system itself. In addition to the cladding material, the system comes with a variety of blades to be installed vertically or horizontally.

In its standard configuration provision has been taken to allow for the installation of build in fly screen. A complete black out option is also available through the sealing of all the seams.

For the system to function a top box is not required.