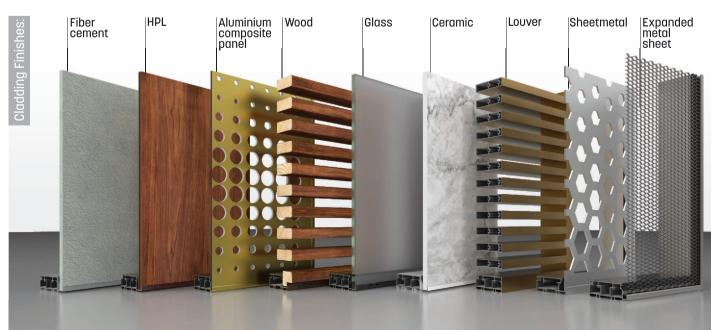

The system is an ideal solution for projects where it is important to allow ease of passage through the shading system. Its also an effective solution for facades exceeding 3 meters.

The system has been designed to allow for seamless integration with the building external cladding. Several versions are available to be used with fiber cement, HPL, Aluminium composite panels, wood, glass, ceramic and metal sheets. Provision has been taken to allow the use of cladding material on the shading system itself. In addition to the cladding material, the system comes with a variety of blades to be installed vertically or horizontally.