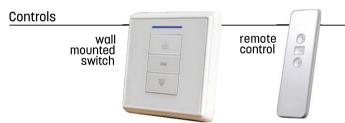

14050 Horizontal Sliding Shading Façade System

Engineering Your Architecture

Rabel 14050 is a Sliding shading façade system moving in the horizontal axis.

The leaves can be operated independently or in a stacked configuration. The movement is done manually or electrically. The leaf height can be up to 5m and its width up to 4 meters. The system allows for the construction of wall recessed, stepped as well as facing leaves in any configuration. In addition the system is equipped with a multi-lock system for burglary resistance.

## **Technical Characteristics**

| Max Leaf Width:                   | 4000mm               |
|-----------------------------------|----------------------|
| Max Leaf height:                  | 5000mm               |
| Max Leaf Weight:                  | 200Kg                |
| Installation Depth:               | 60-230mm             |
| Parking Space:                    | 300-4000mm           |
| Leaf profile depth:               | 60mm                 |
| Leaf Profile visible width (max): | 28mm                 |
| Frame Profile depth:              | 60mm                 |
| Frame Profile visible width:      | 41mm                 |
| Sliding Rollers:                  | Stainless Steel      |
| Alignment rollers:                | Stainless Steel      |
| Sealing:                          | Gaskets, Nylon Brush |
| Cladding Space:                   | 4,10mm               |
| Electric Motion:                  | Available            |
| Electric Motion Max Width:        | 12000mm              |
| Manual Movement:                  | Available            |
| Manual Locking System:            | Available            |
| Blackout:                         | Available            |
| Flyscreen:                        | Available            |
|                                   |                      |